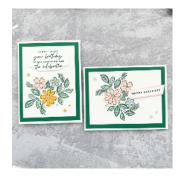

## Supplies

Stamps Something Fancy Cling Stamp Set , Petal Park Bundle , Inks Shaded Spruce **OR** Night of Navy Card Stock Regency Park Designer Series Paper, Shaded Spruce , Petal Pink [146985], Mango Melody, Night Of Navy, Balmy Blue, Basic White Accessories, Tools &Adhesive Stampin' Dimensionals, Mini Stampin' Dimensionals, Paper Trimmer, Bone Folder, Multipurpose

Stampin' Dimensionals, Mini Stampin' Dimensionals, Paper Trimmer, Bone Folder, Multipurpose Liquid Glue, Petal Park Builder Punch, Adhesive Backed Milky Dots

- Basic White 4 ¾" by 3 ½"
- Shaded Spruce 4 1/4" by 5"
- Basic White Card Base 8 1/2" by 5 1/2"

- Card Base 8 ½" by 5 ½"
- Square Layer 4" by 4"
- All Others Follow One Sheet Wonder

| 6" One Sheet Wonder Feb. 2023 |                  |
|-------------------------------|------------------|
| 4 1/8" by 5 3/8"              | 1 7/8" by 1 7/8" |
|                               | 1 7/8" by 1 7/8" |
|                               | 1 7/8" by 1 7/8" |
| 4 1/8" by 5/8"                |                  |