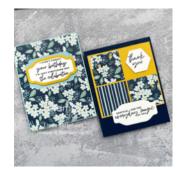

## Supplies

Stamps Something Fancy Cling Stamp Set , Petal Park Bundle , Inks Shaded Spruce **OR** Night of Navy Card Stock Regency Park Designer Series Paper, Shaded Spruce , Petal Pink [146985], Mango Melody, Night Of Navy, Balmy Blue, Basic White Accessories, Tools &Adhesive Stampin' Dimensionals, Mini Stampin' Dimensionals, Paper Trimmer, Bone Folder, Multipurpose

Stampin' Dimensionals, Mini Stampin' Dimensionals, Paper Trimmer, Bone Folder, Multipurpose Liquid Glue, Petal Park Builder Punch, Adhesive Backed Milky Dots

- Basic White 4 ¾" by 3 ½"
- Shaded Spruce 4 1/4" by 5"
- Basic White Card Base 8 1/2" by 5 1/2"

- Card Base 8 ½" by 5 ½"
- Square Layer 4" by 4"
- All Others Follow One Sheet Wonder

| 6" One Sheet Wonder Feb. 2023 |                  |
|-------------------------------|------------------|
| 4 1/8" by 5 3/8"              | 1 7/8" by 1 7/8" |
|                               | 1 7/8" by 1 7/8" |
|                               | 1 7/8" by 1 7/8" |
| 4 1/8" by 5/8"                |                  |