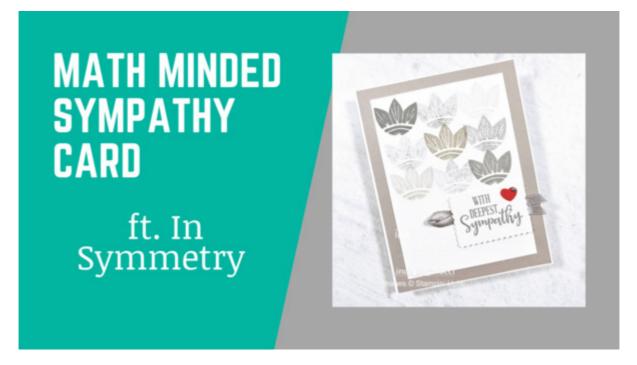

#### **Dimensions for Card**

- Basic White Card Base: 11" by 4 1/4"; score at 5 1/2"
- Basic White greeting layer: 3" by 3"
- Gray Granite 5 3/8" by 4 1/8""
- Basic White stamping layer 5 1/4" by 4"

### **Layer Basics**

- 1. Stamp flowers according to the Math Minded Guide
- 2. Cut layer down to 3 3/4" by 5"
- 3. Stamp greeting on scrap and die cut with Sweetly Stitched dies
- 4. Add Gray Granite layer to card base
- 5. Add greeting to stamped layer with Stampin' Dimensionals
- 6. Punch out and add heart to greeting then top with silver Metallic Pearl