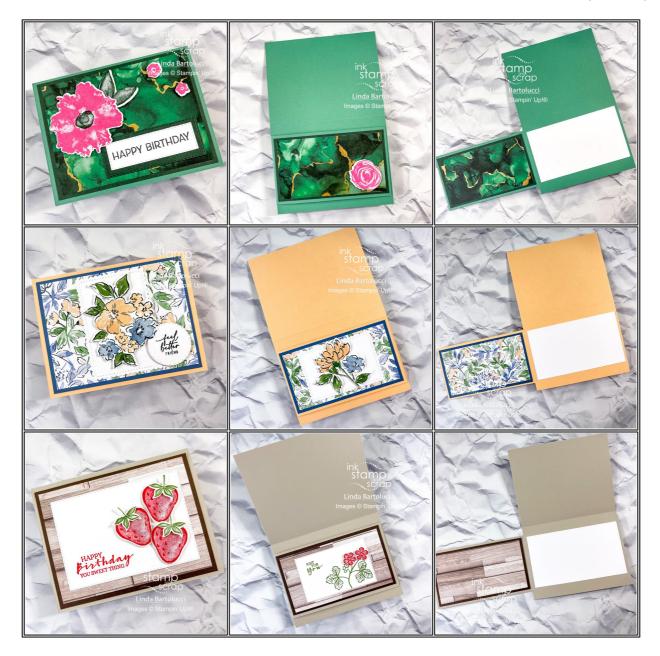

click here to view video



### **Dimensions for Card Base**

- 1. Base 11" by 8 1/2"
- 2. Score at 5 1/2" on the 11" side
- 3. Score at 4 1/4" on the 8 1/2" side
- 4. Cutaway top left section
- 5. Trim 1/2" from top and bottom of bottom left section

#### **Dimensions for Cardstock**

- 1 5 1/4" by 4"
- 2 5 1/4" by 3"
- 1 5 1/4" by 2 3/4" (inside of card)

### **Dimensions for Paper**

- 1 5" by 3 3/4"
- 2 5" by 2 3/4"



Linda Bartolucci www.inkstampandscrap.com/shop linda@inkstampandscrap.com www.inkstampandscrap.com



Artistically Inked Bundle (English) - 155456



Artistically Inked Cling Stamp Set - 154542



Polished Pink Classic Stampin' Pad - 155712



Evening Evergreen Classic Stampin' Pad - 155576



Artistic Dies - 155371

Stitched Rectangle Dies - 148551



Stampin' Cut & Emboss Machine - 149653



Basic White 8-1/2" X 11" Cardstock - 159276



Just Jade 8-1/2" X 11" Cardstock - 153079



Evening Evergreen 8-1/2" X 11" Cardstock - 155574



Expressions In Ink 12" X 12" (30.5 X 30.5 Cm) Specialty Designer Series Paper - 155464



Mini Stampin' Dimensionals - 144108

Linda Bartolucci www.inkstampandscrap.com/shop linda@inkstampandscrap.com www.inkstampandscrap.com





Paper Trimmer - 152392