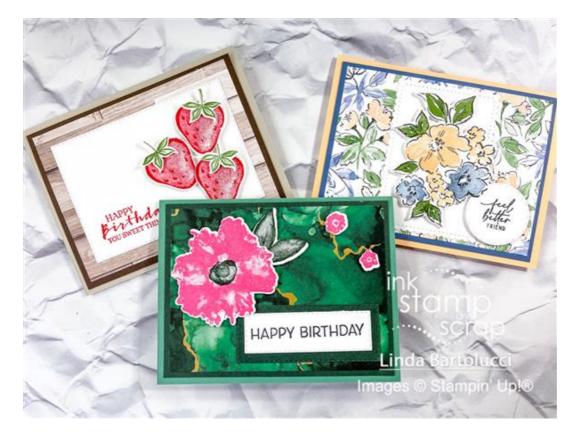

click here to view video



### **Dimensions for Card Base**

- 1. Base 11" by 8 1/2"
- 2. Score at 5 1/2" on the 11" side
- 3. Score at 4 1/4" on the 8 1/2" side
- 4. Cutaway top left section
- 5. Trim 1/2" from top and bottom of bottom left section

#### **Dimensions for Cardstock**

- 1 5 1/4" by 4"
- 2 5 1/4" by 3"
- 1 5 1/4" by 2 3/4" (inside of card)

### **Dimensions for Paper**

- 1 5" by 3 3/4"
- 2 5" by 2 3/4"



Linda Bartolucci www.inkstampandscrap.com/shop linda@inkstampandscrap.com www.inkstampandscrap.com



Artistically Inked Bundle (English) - 155456



Artistically Inked Cling Stamp Set - 154542



Polished Pink Classic Stampin' Pad - 155712



Evening Evergreen Classic Stampin' Pad - 155576



Artistic Dies - 155371

Stitched Rectangle Dies - 148551



Stampin' Cut & E