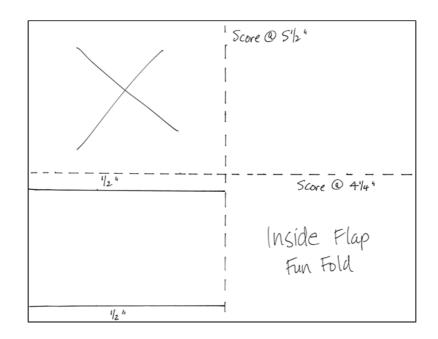

### **Dimensions for Card Base**

- 1. Base 11" by 8 1/2"
- 2. Score at 5 1/2" on the 11" side
- 3. Score at 4 1/4" on the 8 1/2" side
- 4. Cutaway top left section
- 5. Trim 1/2" from top and bottom of bottom left section

#### **Dimensions for Cardstock**

- 1 5 1/4" by 4"
- 2 5 1/4" by 3"
- 1 5 1/4" by 2 3/4" (inside of card)

### **Dimensions for Paper**

- 1 5" by 3 3/4"
- 2 5" by 2 3/4"

Linda Bartolucci www.inkstampandscrap.com/shop linda@inkstampandscrap.com www.inkstampandscrap.com

Artistically Inked Bundle (English) - 155456