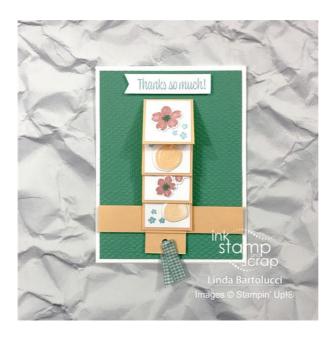

#### **Dimensions for Waterfall Mechanism**

- Color Cardstock 1 3/8" by 1 3/8" (4)
- Color Cardstock 1 1/8" by 8" score at 1 1/2", 2 1/4", 3", 3 3/4"
- Color Cardstock 4" by 3/4"
- Basic White 1 1/4" by 1 1/4" (4)

#### **Dimensions for Card Base**

- Color Cardstock 5 1/4" by 4"
- Basic White 11" by 4 1/4" score at 5 1/2"
- Basic White scrap for greeting

Wednesday Workshop - June 30, 2021

Linda Bartolucci www.inkstampandscrap.com/shop linda@inkstampandscrap.com www.inkstampandscrap.com