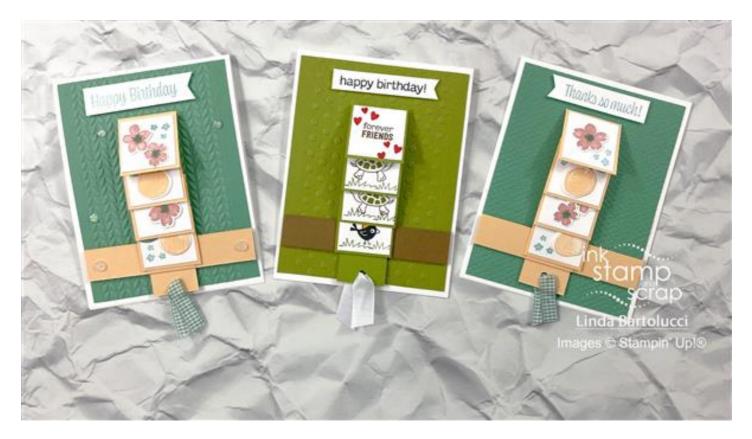

#### **Dimensions for Waterfall Mechanism**

- Color Cardstock 1 3/8" by 1 3/8" (4)
- Color Cardstock 1 1/8" by 8" score at 1 1/2", 2 1/4", 3", 3 3/4"
- Color Cardstock 4" by 3/4"
- Basic White 1 1/4" by 1 1/4" (4)

#### **Dimensions for Card Base**

- Color Cardstock 5 1/4" by 4"
- Basic White 11" by 4 1/4" score at 5 1/2"
- Basic White scrap for greeting

Wednesday Workshop - June 30, 2021

Linda Bartolucci www.inkstampandscrap.com/shop linda@inkstampandscrap.com www.inkstampandscrap.com