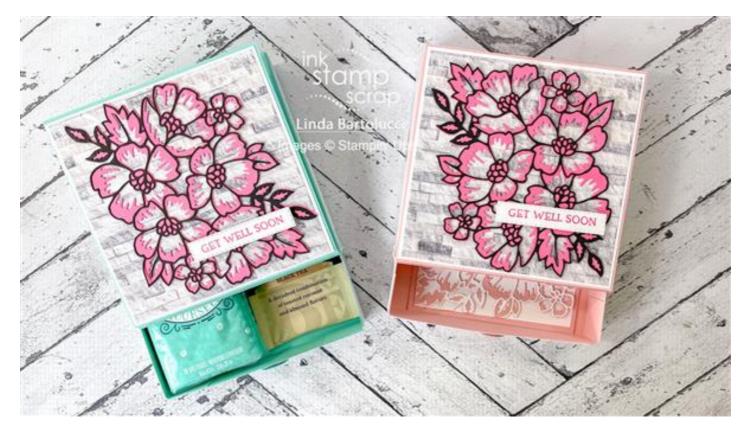

Linda Bartolucci www.inkstampandscrap.com/shop linda@inkstampandscrap.com www.inkstampandscrap.com



click here to view video



Linda Bartolucci www.inkstampandscrap.com/shop linda@inkstampandscrap.com www.inkstampandscrap.com



#### **Dimensions for Box**

- Color Cardstock 7" by 7" score @ 1" on all sides
- Basic White 7/8" by 4 7/8" (4)
- Designer Series Paper 3/4" by 4 3/4" (4) \*\*\*

### **Dimensions for Sleeve**

- Color Cardstock 5 1/8" by 6 1/2" (2) score @ 5 1/8" and 6 1/8"
- Basic White 7/8" by 5" (2)
- Designer Series Paper 3/4" by 4 7/8" (2) \*\*

### **Dimensions for Easel Card**

- Color Cardstock 5 1/8" by 5 1/8"
- Color Cardstock 5 1/8" by 10 1/4" score at 5 1/8"
- Basic White 5" by 5"
- Designer Series Paper 4 7/8" by 4 7/8" \*

# How to Make a Box Card

Wednesday Workshop - June 23, 2021

### **Cutting Designer Series Paper:**

- 1. Cut a 4 7/8" by 12 piece
- 2. Cut