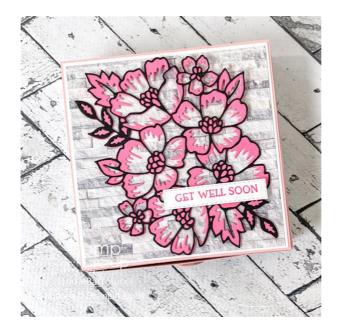

### **Dimensions for Easel Card**

- Color Cardstock 5 1/8" by 5 1/8"
- Color Cardstock 5 1/8" by 10 1/4" score at 5 1/8"
- Basic White 5" by 5"
- Designer Series Paper 4 7/8" by 4 7/8" \*