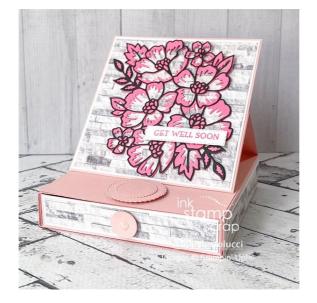

#### **Dimensions for Box**

- Color Cardstock 7" by 7" score @ 1" on all sides
- Basic White 7/8" by 4 7/8" (4)
- Designer Series Paper 3/4" by 4 3/4" (4) \*\*\*

### **Dimensions for Sleeve**

- Color Cardstock 5 1/8" by 6 1/2" (2) score @ 5 1/8" and 6 1/8"
- Basic White 7/8" by 5" (2)
- Designer Series Paper 3/4" by 4 7/8" (2) \*\*