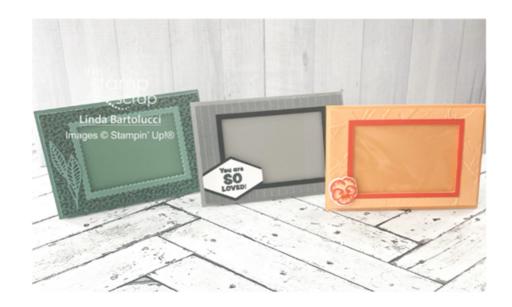

#### **Dimensions**

Heavy Card Stock - 6" by 4" and 3 3/4" by 2 1/4" \*
Smoky Slate - 6" by 4" and 5 3/4" by 3 3/4"
Well Suited Designer Series Paper - 5 3/4" by 3 3/4"

Window Sheet - 4 1/2" by 3 1/4"

Basic Black - scrap at least 4 1/2" by 4 1/4" and scrap to mat tag punch

#### **Alternative Frame**

Heavy Card Stock - 6" by 4" and 3 3/4" by 2 1/4" \*
Soft Succulent - 6" by 4" and 5 3/4" by 3 3/4"
In the Wild Designer Series Paper - 5 3/4" by 3 3/4"
Window Sheet - 4 1/2" by 3 1/4"

#### **Alternative Frame**

Heavy Card Stock - 6" by 4" and 3 3/4" by 2 1/4" \*

Pale Papaya - 6" by 4" and 5 3/4" by 3 3/4"

Window Sheet - 4 1/2" by 3 1/4"

Calypso Coral scrap at least 4 1/2" by 3 1/4"

\* note I used the card stock that ships with packages of Designer Series Papers