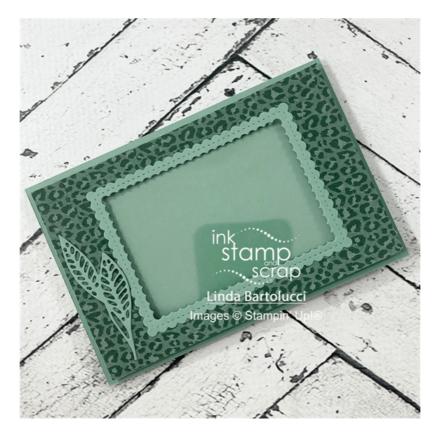

#### **Alternative Frame**

Heavy Card Stock - 6" by 4" and 3 3/4" by 2 1/4" \*
Soft Succulent - 6" by 4" and 5 3/4" by 3 3/4"
In the Wild Designer Series Paper - 5 3/4" by 3 3/4"
Window Sheet - 4 1/2" by 3 1/4"

Soft Succulent scrap at least 4 1/2" by 3 1/4" and more for leaves

\* note I used the card stock that ships with packages of Designer Series Papers

To make this sample use the supplies above with the Stitched Rectangle dies and Artistic Dies