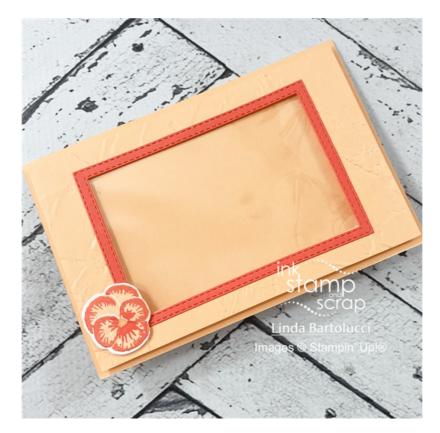

#### **Alternative Frame**

Heavy Card Stock - 6" by 4" and 3 3/4" by 2 1/4" \*

Pale Papaya - 6" by 4" and 5 3/4" by 3 3/4"

Window Sheet - 4 1/2" by 3 1/4"

Calypso Coral scrap at least 4 1/2" by 3 1/4"

\* note I used the card stock that ships with packages of Designer Series Papers

To make this sample use the supplies above with the So Sentimental dies, Pansy Patch Bundle, Calypso Coral Ink and Pale Papaya Ink

Linda Bartolucci www.inkstampandscrap.com/shop linda@inkstampandscrap.com www.inkstampandscrap.com