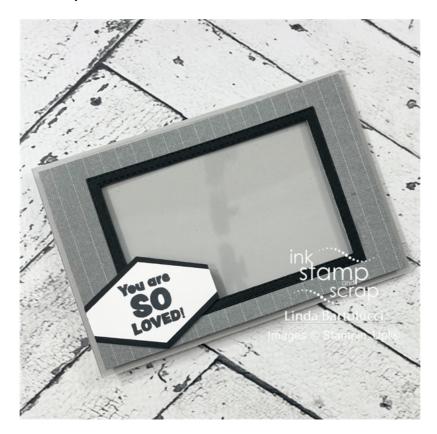

#### **Dimensions**

Heavy Card Stock - 6" by 4" and 3 3/4" by 2 1/4" \*
Smoky Slate - 6" by 4" and 5 3/4" by 3 3/4"
Well Suited Designer Series Paper - 5 3/4" by 3 3/4"

Window Sheet - 4 1/2" by 3 1/4"

Basic Black - scrap at least 4 1/2" by 4 1/4" and scrap to mat tag punch

Basic White - at least 3" by 3" for Tailored Tag

\* note I used the card stock that ships with packages of Designer Series Papers

To make this sample use the supplies above with the Stitched Rectangle dies, Grand Kid Stamp Set, Memento Tuxedo Ink and Tailored Tag Punch