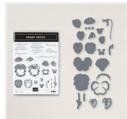

#### **Dimensions**

Heavy Card Stock - 6" by 4" and 3 3/4" by 2 1/4" \*
Smoky Slate - 6" by 4" and 5 3/4" by 3 3/4"
Well Suited Designer Series Paper - 5 3/4" by 3 3/4"

Window Sheet - 4 1/2" by 3 1/4"

Basic Black - scrap at least 4 1/2" by 4 1/4" and scrap to mat tag punch

Basic White - at least 3" by 3" for Tailored Tag

\* note I used the card stock that ships with packages of Designer Series Papers

To make this sample use the supplies above with the Stitched Rectangle dies, Grand Kid Stamp Set, Memento Tuxedo Ink and Tailored Tag Punch