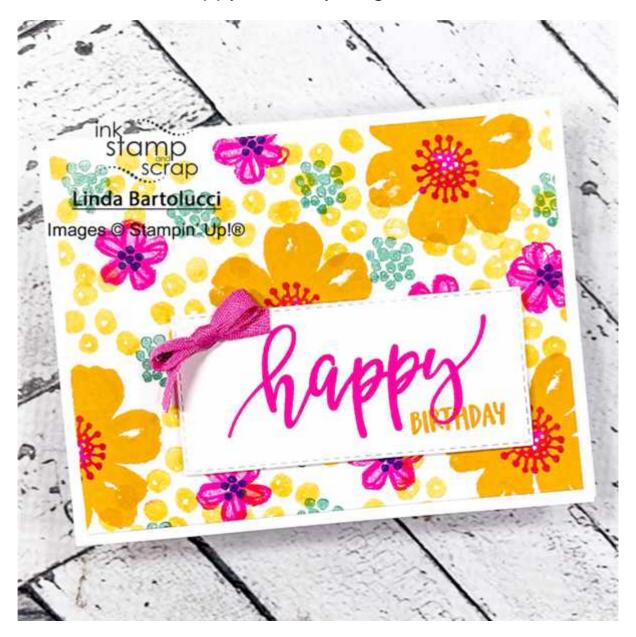

### Happy Birthday Guy Card

Card Base - Basic White 11" by 4 1/4"

Layer 1 - Basic White 5 1/4" by 4"

Layer 2 - scrap for die cut