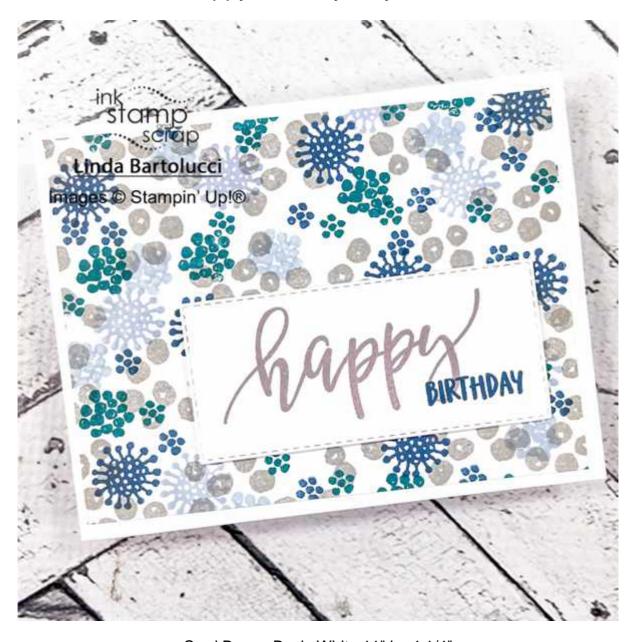

### Happy Birthday Bright Card

Card Base - Basic White 11" by 4 1/4"

Layer 1 - Basic White 5 1/4" by 4"

Layer 2 - scrap for die cut