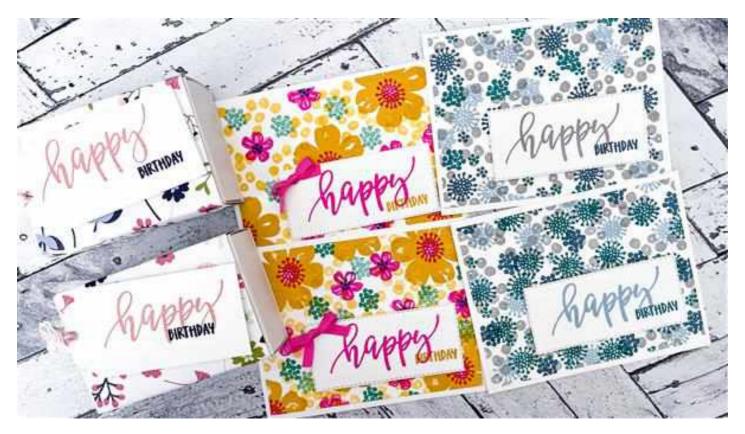

### Wednesday Workshop Pretty Perennials Stamps - Box and Cards

Linda Bartolucci www.inkstampandscrap.com/shop linda@inkstampandscrap.com www.inkstampandscrap.com

### WEDNESDAY WORKSHOP - FEB. 24, 2021

WATCH THE VIDEO HERE

#### Pretty Perennials Stamps - Box and Cards

Linda Bartolucci www.inkstampandscrap.com/shop linda@inkstampandscrap.com www.inkstampandscrap.com

### Happy Birthday Box

DSP - 10" by 4"

Basic White Tag - almost 2" by 5" (cut down to 4" after punching with Tag Topper)

### Happy Birthday Bright Card

Card Base - Basic White 11" by 4 1/4"

Layer 1 - Basic White 5 1/4" by 4"

Layer 2 - scrap for die cut

### Happy Birthday Guy Card

Card Base - Basic White 11" by 4 1/4"

Layer 1 - Basic White 5 1/4" by 4"

Layer 2 - scrap for die cut

#### Pretty Perennials Stamps - Box and Cards

Linda Bartolucci www.inkstampandscrap.com/shop linda@inkstampandscrap.com www.inkstampandscrap.com

Pretty Perennials
Photopolymer
Stamp Set 154435

Fancy Tag Topper Punch - 152711