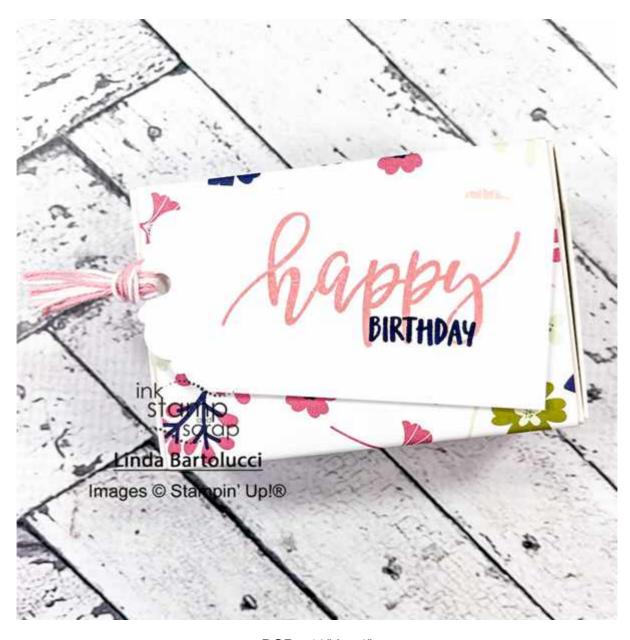

### Happy Birthday Box

DSP - 10" by 4"

Basic White Tag - almost 2" by 5" (cut down to 4" after punching with Tag Topper)

Love You Always
Treat Box - 154285

<u>Basic White 8-1/2"</u> <u>X 11" Cardstock -</u> 159276

Rectangle Stitched
Dies - 151820

Mini Stampin' Cut & Emboss Machine - 150673

Magenta Madness Classic Stampin' Pad - 153117