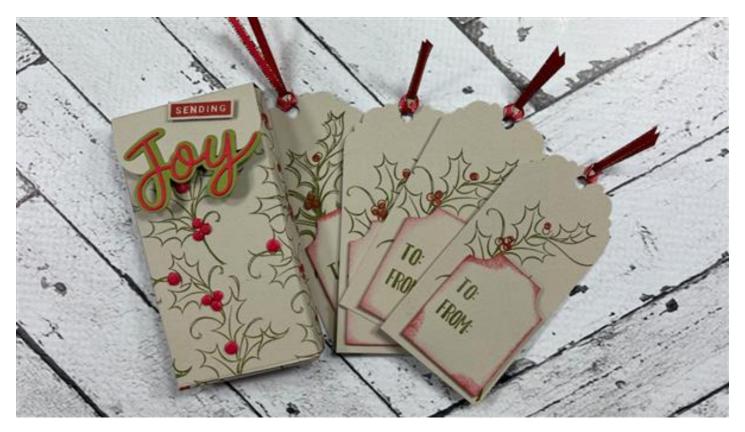

## Little Box of Tags Facebook LIVE 12/2/2020

CLICK HERE TO WATCH THE VIDEO

Box Dimensions - 6 3/4" by 6"

Disk Magnets

Tag Dimensions - 2" by 4 1/4"

Links in this docment may be affiliate links.