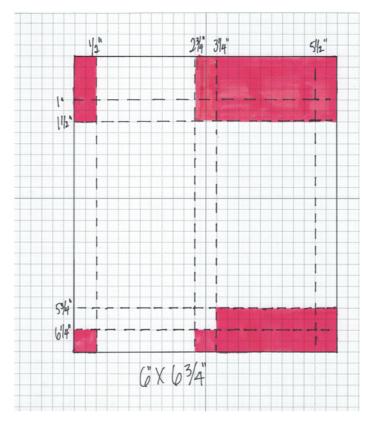

## Little Box of Tags Facebook LIVE 12/2/2020

CLICK HERE TO WATCH THE VIDEO

Box Dimensions - 6 3/4" by 6"

Disk Magnets

Tag Dimensions - 2" by 4 1/4"

Links in this docment may be affiliate links.