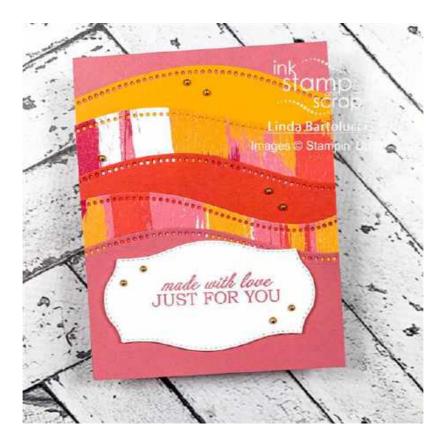

Project 1 - Just for You Card

Roccoco Rose - 11" by 4 1/4" score at 5 1/2" and 6" by 3"

Artistry Blooms DSP - (2) 6" by 3"

Mango Melody - 6" by 3"

Calypso Coral - 6" by 3"

Whisper White - scrap for die cutting