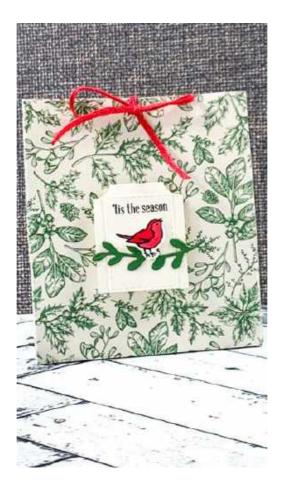

Linda Bartolucci www.inkstampandscrap.com/shop linda@inkstampandscrap.com www.inkstampandscrap.com

Project 3 - Small Pleated Gift Bag

Toille Tidings - 6" by 11 1/2"

Very Vanilla - scrap for tag

**CLICK HERE TO OPEN TEMPLATE IN NEW TAB** 