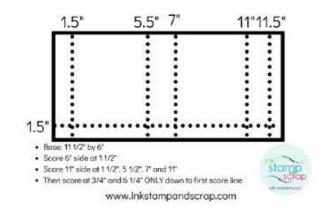

Linda Bartolucci www.inkstampandscrap.com/shop linda@inkstampandscrap.com www.inkstampandscrap.com

Project 3 - Small Pleated Gift Bag

Toille Tidings - 6" by 11 1/2"

Very Vanilla - scrap for tag

**CLICK HERE TO OPEN TEMPLATE IN NEW TAB** 