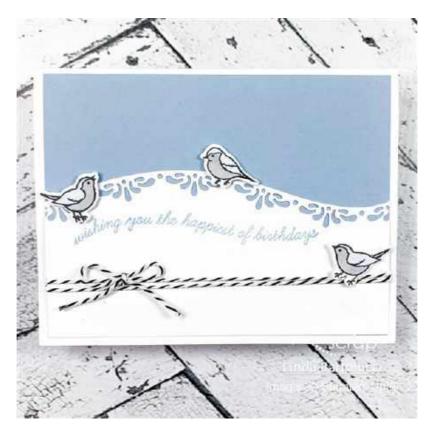

Linda Bartolucci www.inkstampandscrap.com/shop linda@inkstampandscrap.com www.inkstampandscrap.com

Project 2 - Wishing You Happiest Birthday Card

Whisper White 8 1/2" by 5 1/2" and 3" by 5 1/4" plus scrap for birds Seaside Spray - 5 1/4" by 4"  $\,$ 