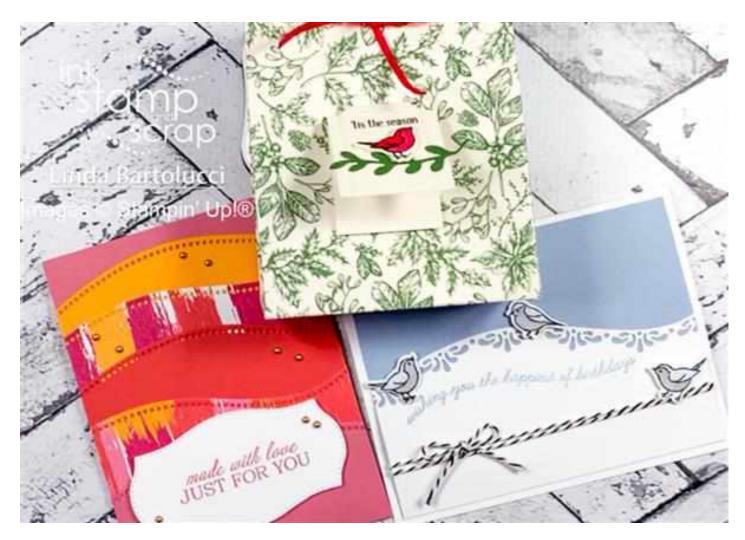

Project 1 - Just for You Card

Roccoco Rose - 11" by 4 1/4" score at 5 1/2" and 6" by 3"

Artistry Blooms DSP - (2) 6" by 3"

Mango Melody - 6" by 3"

Calypso Coral - 6" by 3"

Whisper White - scrap for die cutting

Linda Bartolucci www.inkstampandscrap.com/shop linda@inkstampandscrap.com www.inkstampandscrap.com

Project 2 - Wishing You Happiest Birthday Card

Whisper White 8 1/2" by 5 1/2" and 3" by 5 1/4" plus scrap for birds Seaside Spray - 5 1/4" by 4"  $\,$ 

Linda Bartolucci www.inkstampandscrap.com/shop linda@inkstampandscrap.com www.inkstampandscrap.com

Project 3 - Small Pleated Gift Bag

Toille Tidings - 6" by 11 1/2"

Very Vanilla - scrap for tag

**CLICK HERE TO OPEN TEMPLATE IN NEW TAB** 