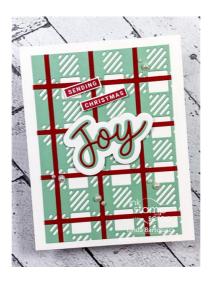

#### **Dimensions**

- Whisper White: 11" by 4 1/4"; scrap for die cut and greeting rectangles
- Mint Macaron: 1/4 sheet for plaid die cut and scrap for die cut
- Cherry Cobbler: 1/2 sheet for grid and scrap for die cut