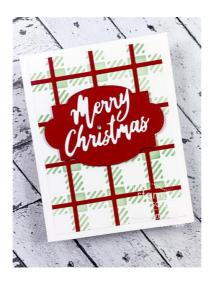

#### **Dimensions**

• Whisper White: 11" by 4 1/4", 5 1/4" by 4", scrap for die cuts

• Cherry Cobbler: 1/2 sheet for die cut grid and scrap for label

www.inkstampandscrap.com