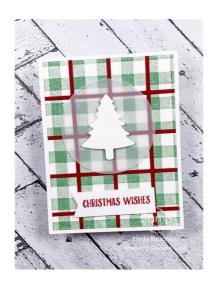

#### **Dimensions**

- Whisper White: 11" by 4 1/2"; 5 1/4" by 4", 2 1/2" by 3/4" and scrap for three punched trees
- Vellum: scrap for largest stitched circle
- Cherry Cobbler: 1/2 sheet for die cut grid