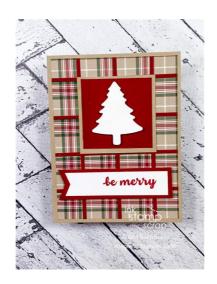

#### **Dimensions**

• Crumb Cake: 11" by 4 1/4", 2 3/4" by 2 3/4"

• Plaid Tidings: 5 1/4" by 4"

• Cherry Cobbler: 2 1/2" by 2 1/2", 2 3/4" by 1"

• Whisper White: 2 1/2" by 3/4", scrap for three punched trees