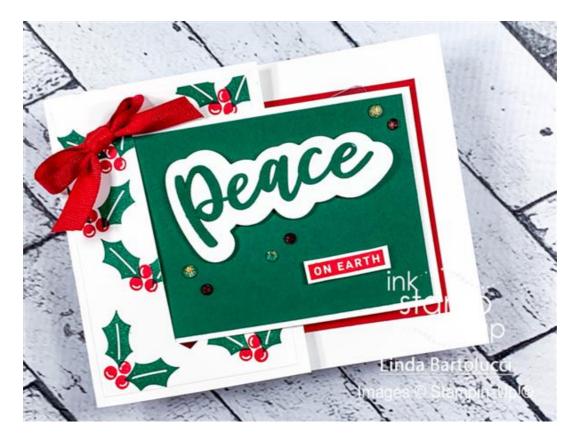

### Project 3 - Peace on Earth

#### **DIMENSIONS**

- Whisper White 8 1/2" by 4 1/2" score @ 3"; 8 1/2"" by 3" score @ 4 1/4"; (2) 4" by 2 3/4"
- Real Red 4 /12" by 3 1/4"
- Shaded Spruce 4" by 2 3/4"

#### **CARD PATTERN**

- Base: 4 1/4" by 8 1/2" score @ 3"
- $\bullet~$  Inside Card: 8 1/2" by 3" score @ 4 1/4"
- Layer Behind Inside Card: 4 1/2" by 3 1/4"
- Stamp-able Layer: 4" by 2 3/4
- DSP for slotted front: 4" by 2 3/4"