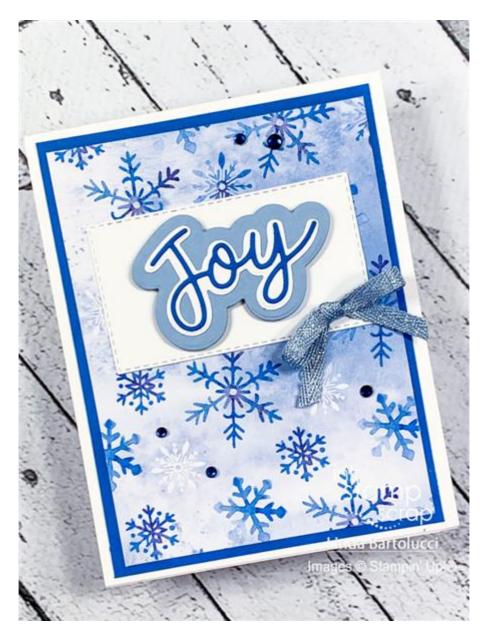

# **Project 2 - JOY**

### **DIMENSIONS**

- Whisper White 11" by 4 1/4", 5 1/4" by 4" and scrap for die cutting
- Pacific Point 5 1/4" by 4" and scrap for die cutting
- Snowflake Serenade Designer Series Paper 5" by 3 3/4"
- Seaside Spray scrap for die cuting