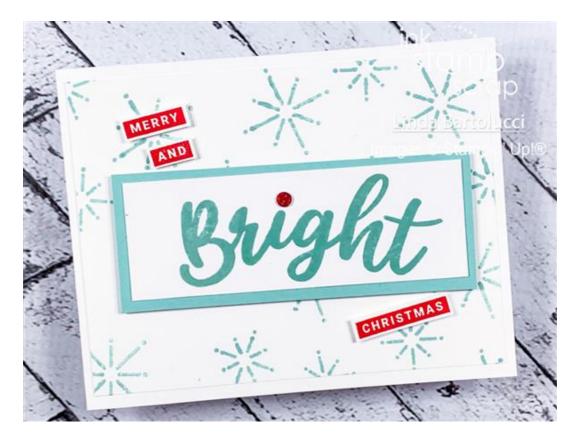

## **Project 1 - Merry and Bright Christmas**

### **DIMENSIONS**

- Whisper White 8 1/2" by 5 1/2" score @ 4 1/4", 5 1/4" by 4", 4 1/4" by 1 1/2" plus scrap for red greetings
- Pool Party 4 1/2" by 1 3/4"