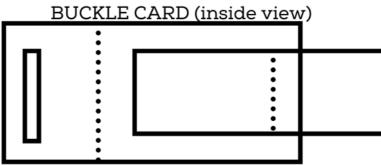

### Project 3 - Peace on Earth

#### **DIMENSIONS**

- Whisper White 8 1/2" by 4 1/2" score @ 3"; 8 1/2"" by 3" score @ 4 1/4"; (2) 4" by 2 3/4"
- Real Red 4 /12" by 3 1/4"
- Shaded Spruce 4" by 2 3/4"

#### **CARD PATTERN**

- Base: 4 1/4" by 8 1/2" score @ 3"
- $\bullet~$  Inside Card: 8 1/2" by 3" score @ 4 1/4"
- Layer Behind Inside Card: 4 1/2" by 3 1/4"
- Stamp-able Layer: 4" by 2 3/4
- DSP for slotted front: 4" by 2 3/4"