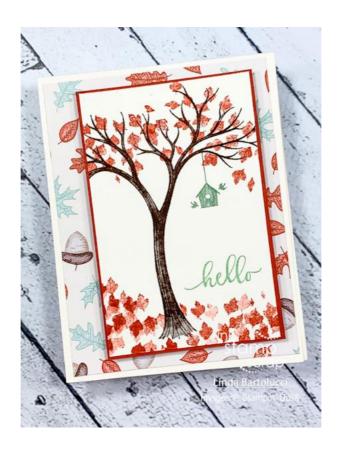

# Ink Stamp Scrap Fall Leaves Quick and Easy Card

#### Instructions:

- 1. Stamp the tree in Early Espresso on the Very Vanilla layer
- 2. Add the bird house in Mint Macaron
- 3. Ink up the leaves in Cajun Craze and stamp 3 times along the bottom of the tree be sure to change the direction of your stamp too
- 4. Ink up the leaves again and stamp it off once before adding leaves to the tree you'll want to stamp in this way twice to fill the tree
- 5. Layer this on the Cajun Craze card stock and then on the Gilded Autumn scrap of DSP using Foam Adhesive Strips

#### **Dimensions:**

- Very Vanilla 8 1/2" by 5 1/2"; 3" by 2 5/8"
- Cajun Craze 3 1/8" by 2 3/4"
- Gilded Autumn DSP 5 1/4" by 4"