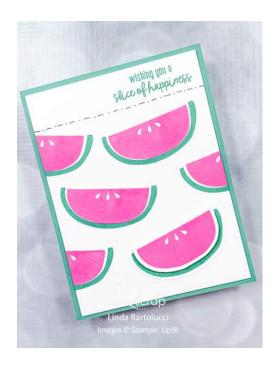

Just Jade – 8  $\frac{1}{2}$ " by 5  $\frac{1}{2}$ " Whisper White – 5  $\frac{1}{4}$ " by 4" and scrap

## **Supplies**

### **Stamp**

• Cute Fruit Photopolymer Stamp Set [153301] \$16.00

### Ink

- Basic Black Stampin' Write Marker [100082] \$3.00
- Just Jade Classic Stampin' Pad [153115] \$7.50
- Magenta Madness Classic Stampin' Pad [153117] \$7.50

### **Card Stock**

- Whisper White 8-1/2" X 11" Cardstock [100730] \$9.75
- Just Jade 8-1/2" X 11" Cardstock [153079] \$8.75