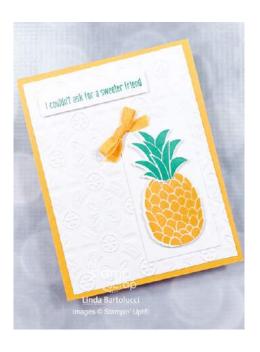

### **Ribbon & Trim**

Whisper White 5/8" (1.6 Cm) Polka Dot Tulle Ribbon [146912] \$7.50

Bumble Bee – 8  $\frac{1}{2}$ " by 5  $\frac{1}{2}$ " Whisper White – 5  $\frac{1}{4}$ " by 4", 3  $\frac{1}{4}$ " by 1  $\frac{3}{4}$ " and scrap

## **Supplies**

### Stamp

• Cute Fruit Photopolymer Stamp Set [153301] \$16.00

#### Ink

- Just Jade Classic Stampin' Pad [153115] \$7.50
- Bumblebee Classic Stampin' Pad [153116] \$7.50

### **Card Stock**

• Whisper White 8-1/2" X 11" Cardstock [100730] \$9.75

### **Ribbon & Trim**

• Bumblebee 1/4" (6.4 Mm) 2020–2022 In Color Ribbon [153622] \$6.00

### **Tools & Adhesive**

- Paper Snips [103579] \$10.00
- Stampin' Dimensionals [104430] \$4.00

### **Big Shot**

<u>Tin Tile Dynamic Textured Impressions Embossing Folder [147906] \$10.00</u>

Hi!

I hope you enjoy this class!

I love to hear what you think – email me with your thoughts and ideas for future tutorials at