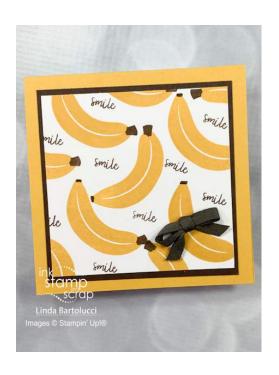

### **Tools & Adhesive**

Paper Snips [103579] \$10.00

Bumble Bee  $-8 \frac{1}{2}$ " by 4  $\frac{1}{4}$ " Early Espresso  $-3 \frac{3}{4}$ " by 3  $\frac{3}{4}$ " Whisper White  $-3 \frac{1}{2}$ " by 3  $\frac{1}{2}$ "

## **Supplies**

### **Stamp**

Cute Fruit Photopolymer Stamp Set [153301] \$16.00

### Ink

- Early Espresso Classic Stampin' Pad [147114] \$7.50
- Bumblebee Classic Stampin' Pad [153116] \$7.50

### **Card Stock**

- Whisper White 8-1/2" X 11" Cardstock [100730] \$9.75
- Bumblebee 8-1/2X11 Cardstock [153077] \$8.75

### **Tools & Adhesive**

• Mini Glue Dots [103683] \$5.25