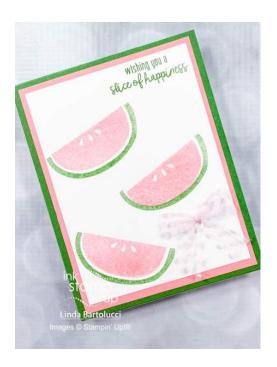

### **Ribbon & Trim**

Early Espresso 1/4" (6.4 Mm) Faux Suede Trim [152472] \$6.50

Garden Green – 8 ½" by 5 ½" Flirty Flamingo – 5 ¼" by 4" Whisper White - 5" by 3 ¾"

## **Supplies**

### Stamp

Cute Fruit Photopolymer Stamp Set [153301] \$16.00

#### Ink

- Garden Green Classic Stampin' Pad [147089] \$7.50
- Flirty Flamingo Classic Stampin' Pad [147052] \$7.50

### **Card Stock**

- Whisper White 8-1/2" X 11" Cardstock [100730] \$9.75
- Flirty Flamingo 8-1/2" X 11" Cardstock [141416] \$8.75
- Garden Green 8-1/2" X 11" Cardstock [102584] \$8.75

### **Ribbon & Trim**

Whisper White 5/8" (1.6 Cm) Polka Dot Tulle Ribbon [146912] \$7.50

Bumble Bee – 8  $\frac{1}{2}$ " by 5  $\frac{1}{2}$ " Whisper White – 5  $\frac{1}{4}$ " by 4", 3  $\frac{1}{4}$ " by 1  $\frac{3}{4}$ " and scrap