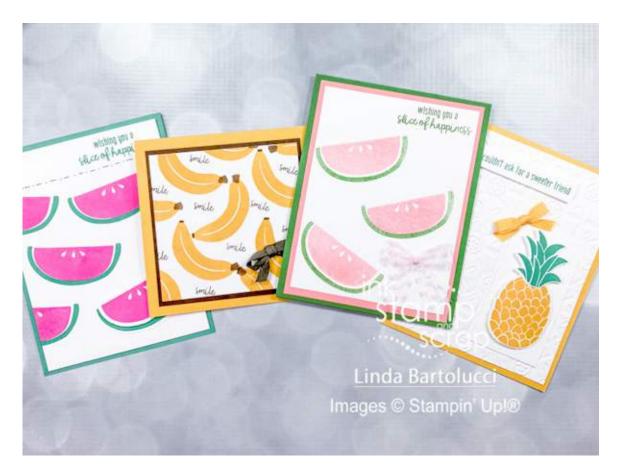

# Supplies and Measurements

with Linda from Ink Stamp and Scrap **Cute Fruit Facebook Workshop** 

Shop for products to make these cards at: <a href="http://inkstampandscrap.com/shop">http://inkstampandscrap.com/shop</a>

Just Jade – 8  $\frac{1}{2}$ " by 5  $\frac{1}{2}$ " Whisper White – 5  $\frac{1}{4}$ " by 4" and scrap

### **Tools & Adhesive**

Paper Snips [103579] \$10.00

Bumble Bee  $-8 \frac{1}{2}$ " by 4  $\frac{1}{4}$ " Early Espresso  $-3 \frac{3}{4}$ " by 3  $\frac{3}{4}$ " Whisper White  $-3 \frac{1}{2}$ " by 3  $\frac{1}{2}$ "

### **Ribbon & Trim**

Early Espresso 1/4" (6.4 Mm) Faux Suede Trim [152472] \$6.50

Garden Green – 8 ½" by 5 ½" Flirty Flamingo – 5 ¼" by 4" Whisper White - 5" by 3 ¾"

### **Ribbon & Trim**

Whisper White 5/8" (1.6 Cm) Polka Dot Tulle Ribbon [146912] \$7.50

Bumble Bee – 8  $\frac{1}{2}$ " by 5  $\frac{1}{2}$ " Whisper White – 5  $\frac{1}{4}$ " by 4", 3  $\frac{1}{4}$ " by 1  $\frac{3}{4}$ " and scrap